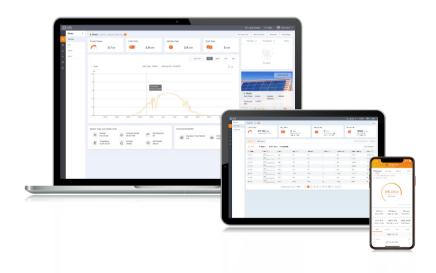

# **New generation Solis PV monitoring platform**

SolisCloud is the new generation of intelligent PV system monitoring. This new monitoring platform will empower you like never before. You will have full control of your system whenever and wherever you are. You will benefit from upgraded accurate fault alarm messaging that is adjustable to notify you within hours that fit meet your needs.

For simple O&M the new platform features a full size display of all your installations with real-time data. You will have an intelligent alarm system that gives recommendations to quickly repair your field faults. In depth analysis tools allow you to understand the overall health of your system. IV curve scanning can be done easily and quickly on your whole system. A live power flow display gives visibility of both standard solar systems as well as storage systems. Most importantly you will have complete control of your systems and be able to monitor and adapt anything when and how you want.

## **Multiple Plant Management**

• Clear and concise display of system performance and benefits including carbon emissions saved and equivalent trees planted as well as showing system yield & earnings