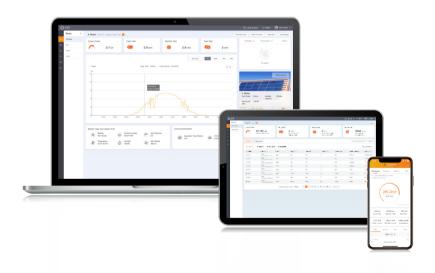

For simple O&M the new platform features a full size display of all your installations with real-time data. You will have an intelligent alarm system that gives recommendations to quickly repair your field faults. In depth analysis tools allow you to understand the overall health of your system. IV curve scanning can be done easily and quickly on your whole system. A live power flow display gives visibility of both standard solar systems as well as storage systems. Most importantly you will have complete control of your systems and be able to monitor and adapt anything when and how you want.

## **Multiple Plant Management**

• Clear and concise display of system performance and benefits including carbon emissions saved and equivalent trees planted as well as showing system yield & earnings