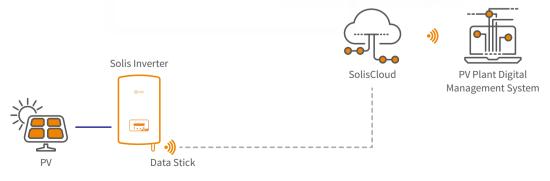

#### **Advanced Cloud Platform**

• Connecting with multiple types of devices seamlessly: Inverters, export power managers, weather stations, etc.